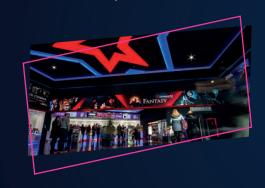

## **THEME 06**CATCHING A MOVIE

THE 9-SCREEN CINEWORLD MULTIPLEX THEATRE IS WHERE YOU CAN CATCH THE LATEST BLOCKBUSTERS IN GENEROUS SIZED COMFORTABLE SEATS.

IT'S A GREAT PLACE TO HEAD OUT TO IF YOU'RE AFTER A CHILLED EVENING, EITHER BEFORE OR AFTER FUELLING UP AT ANY OF THE QUALITY CHAIN RESTAURANTS - INCLUDING CHIQUITO, BURGER PRIEST, NANDO'S AND BON PAN ASIAN, ALSO LOCATED AT THE HIVE, AN OUTDOOR LEISURE COMPLEX WHICH IS PART OF THE WIDER THE POTTERIES CENTRE.

### THE HIVE, THE POTTERIES CENTRE, BRYAN STREET, ST15BN