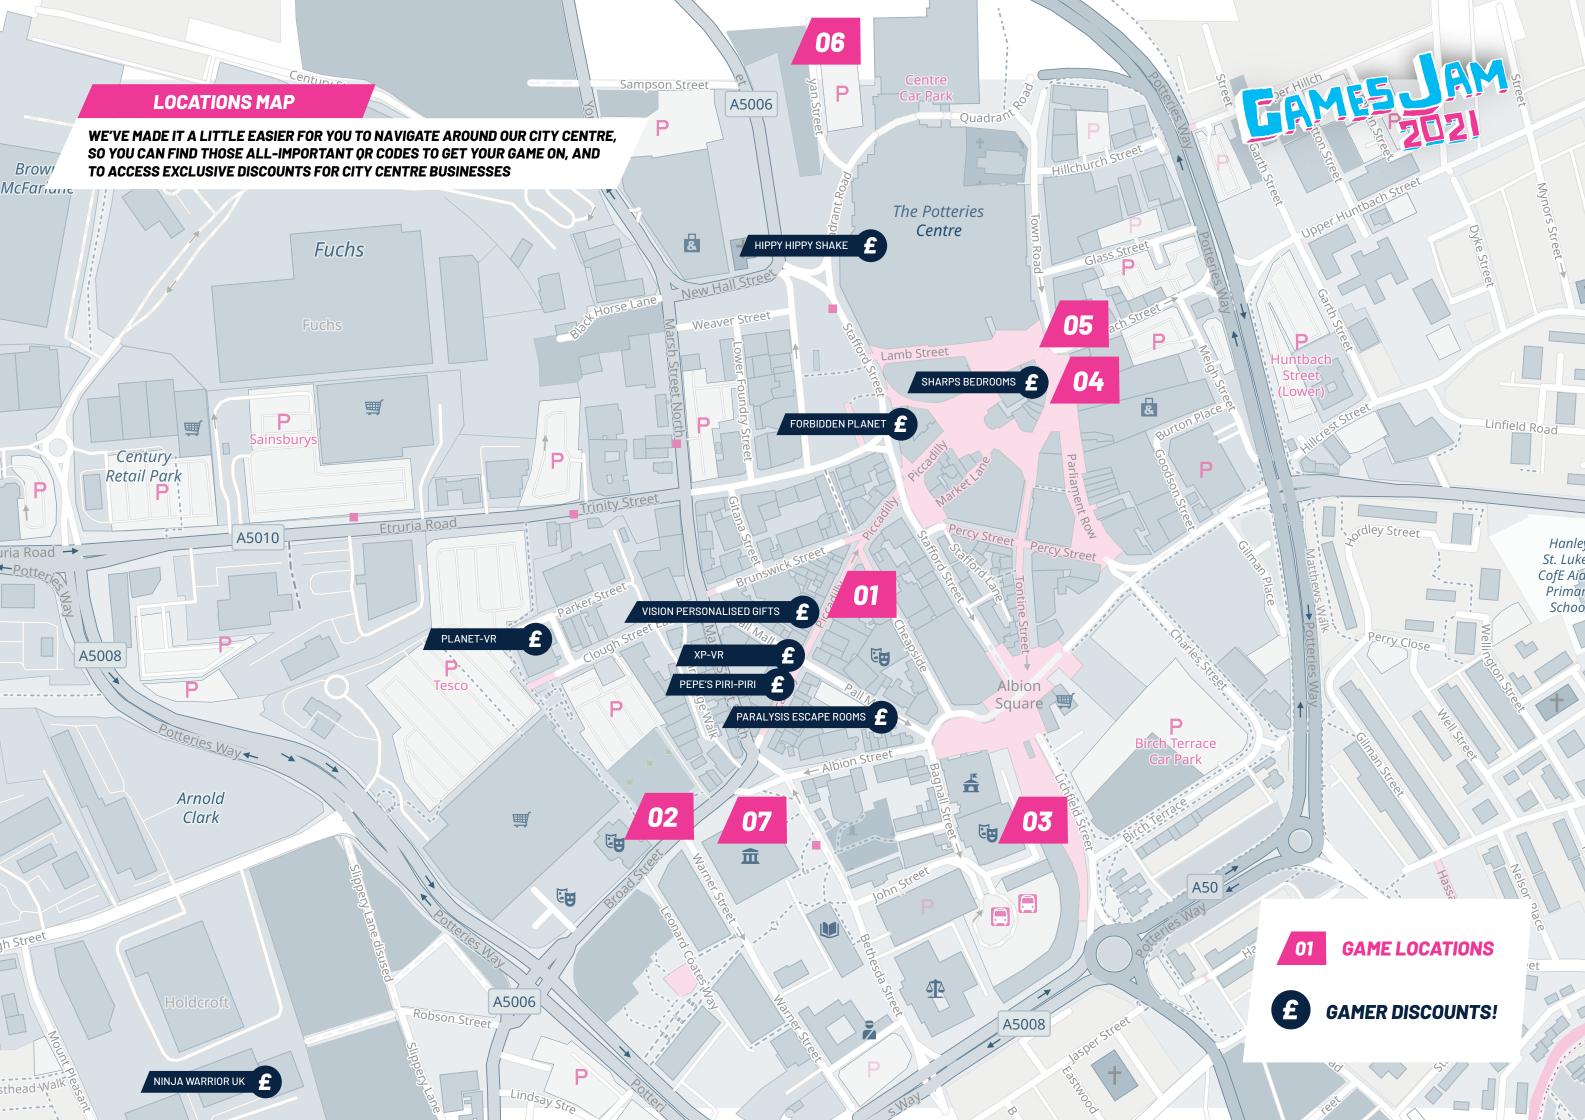

NOW, ALL CREATED GAMES ARE BEING MADE AVAILABLE TO VIEW OR IN SOME CASES, PLAY, ON SMARTPHONES VIA OR CODES LOCATED IN THE CITY CENTRE FROM 19 JUNE TO 11 JULY – WITH ADDITIONAL OR CODES THROWN INTO THE MIX WHICH OPEN EXCLUSIVE DISCOUNTS FOR CITY CENTRE BUSINESSES.

FOR EXAMPLE, ONE OF THE THEMES IS 'BLUE CLOCK' - THE ICONIC MEETING PLACE, INSTANTLY RECOGNISABLE BY ALL STOKIES - AND SO ALL RELEVANT GAMES DESIGNED TO CORRELATE TO THIS THEME WILL BE ACCESSIBLE VIA OR CODES LOCATED BY THE CLOCK ITSELF.

# **THEME 01**PICCADILLY

PICCADILLY RUNS DOWN THE MIDDLE OF THE CULTURAL QUARTER AND IS HOME TO SOME OF THE COOLEST INDIE BUSINESSES IN TOWN.

NOT ONLY WILL YOU BE SPOILT FOR CHOICE WHEN IT COMES TO FOOD AND DRINK - WITH PIZZERIAS, BURGER JOINTS, TRADITIONAL ITALIAN RESTAURANTS, INSTAGRAMMABLE COCKTAIL DESTINATIONS, PERI CHICKEN SPOTS, REAL ALE HANG-OUTS, VEGAN EATS, QUIRKY BISTROS AND MORE - PICCADILLY IS ALSO THE PERFECT DESTINATION FOR CATCHING A SHOW, DELVING INTO VIRTUAL REALITY WORLDS AND GETTING PAMPERED.

WHETHER IT'S A CHILLED LUNCH, SERIOUSLY COOL EVENING VIBES OR SOMETHING ELSE ENTIRELY, YOU'RE ONTO A WINNER HERE AT PICCADILLY.

STROLL DOWN THE STREET AND YOU'LL FEEL THE FRIENDLY ATMOSPHERE AND THE COMMUNITY SPIRIT.

#### PICCADILLY, ST1 1EN

**Stoke ON TREND GamesJam** 