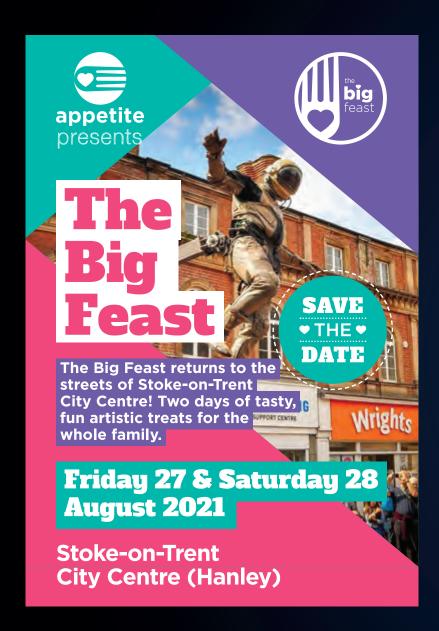

THE BIG FEAST RETURNS TO THE STREETS OF STOKE-ON-TRENT CITY CENTRE FOR TWO DAYS OF TASTY, FUN AND ARTISTIC TREATS FOR THE WHOLE FAMILY TO EN 10Y