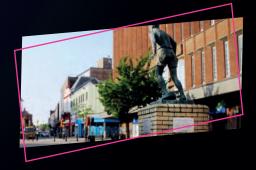

#### **BAGNALL STREET, ST13AD**

SIR STANLEY MATTHEWS, CBE (1 FEBRUARY 1915 – 23 FEBRUARY 2000) WAS AN ENGLISH FOOTBALLER WHO PLAYED AS AN OUTSIDE PIGHT

HE IS THE ONLY PLAYER TO HAVE BEEN KNIGHTED WHILE STILL PLAYING FOOTBALL, AS WELL AS BEING THE FIRST WINNER OF BOTH THE EUROPEAN FOOTBALLER OF THE YEAR AND THE FOOTBALL WRITERS' ASSOCIATION FOOTBALLER OF THE YEAR AWARDS.

OFTEN REGARDED AS ONE OF THE GREATEST PLAYERS OF THE BRITISH GAME, HE SPENT 19 YEARS WITH STOKE CITY, PLAYING FOR THE POTTERS FROM 1932 TO 1947, AND AGAIN FROM 1961 TO 1965. HE HELPED STOKE TO THE SECOND DIVISION TITLE IN 1932-33 AND 1962-63

MATTHEWS KEPT FIT ENOUGH TO PLAY AT THE TOP LEVEL UNTIL HE WAS 50 YEARS OLD.
MATTHEWS WAS ALSO THE OLDEST PLAYER EVER TO PLAY IN ENGLAND'S TOP FOOTBALL DIVISION (50 YEARS AND 5 DAYS) AND THE OLDEST PLAYER EVER TO REPRESENT THE COUNTRY (42 YEARS AND 104 DAYS). HE WAS ALSO AN INAUGURAL INDUCTEE TO THE ENGLISH FOOTBALL HALL OF FAME IN 2002 TO HONOUR HIS CONTRIBUTION TO THE ENGLISH GAME

THERE IS A STATUE OF MATTHEWS OUTSIDE STOKE CITY'S BET365 STADIUM AND ANOTHER IN STOKE-ON-TRENT CITY CENTRE. THE DEDICATION ON THE FORMER READS: "HIS NAME IS SYMBOLIC OF THE BEAUTY OF THE GAME, HIS FAME TIMELESS AND INTERNATIONAL, HIS SPORTSMANSHIP AND MODESTY UNIVERSALLY ACCLAIMED.

#### **UPPER MARKET SQUARE, STI 1PY**

Stoke ON TREND GamesJam