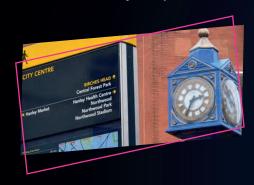

## **THEME 05**THE BLUE CLOCK

IF YOU GREW UP IN STOKE-ON TRENT OR LIVE THERE NOW, THEN THE BLUE CLOCK SITUATED JUST OUTSIDE THE POTTERIES CENTRE WILL SURELY BE A MONUMENT YOU RECOGNISE. IT'S THE CLASSIC MEETING SPOT IF YOU'RE HEADING UP 'ANLEY DUCK!

#### **UPPER MARKET SQUARE, STI 1PS**

00

Stoke ON TREND GamesJam