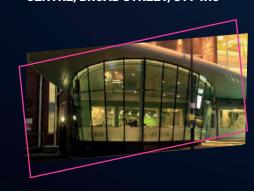

AS THE SPITFIRE GALLERY ISN'T YET
COMPLETE, YOU CAN FIND THE OR CODES FOR
THE SPITFIRE GAMES OVER AT THE SPITFIRE
CAFÉ WHICH IS SHAPED LIKE THE
AIRCRAFT'S WING, AND IT STANDS JUST
ACROSS THE ROAD FROM A STATUE OF ITS
DESIGNER, REGINALD J. MITCHELL.

THE SPITFIRE CAFE, MITCHELL ARTS CENTRE, BROAD STREET, ST14HG

Stoke ON TREND GamesJam